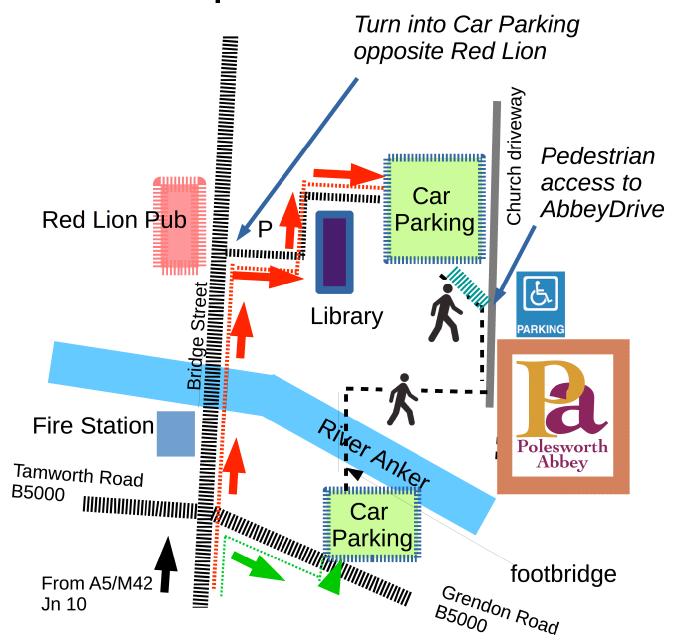

## Route to Polesworth Abbey and where to park

From Birmingham/Ashby: M42 to junction 10 (A5). Turn east along A5 towards Nuneaton. About one-mile at first roundabout turn left to 'Dordon'. Continue and after another 1 mile the road descends into Polesworth. At crossroads by Fire Station either: 1) (green) turn right and immediately left into car park by river, then take footbridge to Abbey (600 meters). OR 2) go (red) straight on to Bridge Street, over the river and turn right opposite Red Lion Pub. Follow car parking left around Library and Tithe Barn. Park and cross grass to Abbey 300 meters. Limited Disabled Only parking at Abbey.